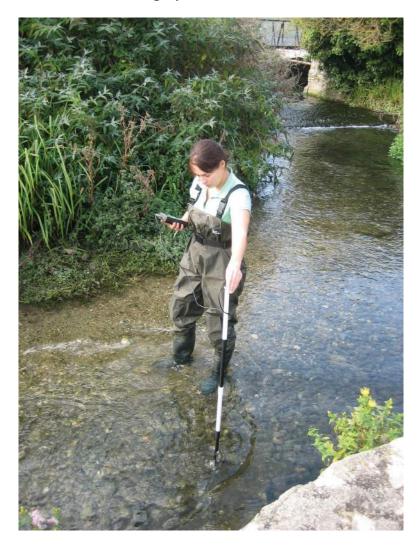

|
| 5. What do you like most about the national park?                                                                                     |
|                                                                                                                                       |
| 6. Suggest one improvement that would make your visit better.                                                                         |
|                                                                                                                                       |
| Thank you for your time.                                                                                                              |

Photograph B for Question 8



Fig. 14 for Question 8

# **Diagram of flowmeter**



# **BLANK PAGE**

# **BLANK PAGE**

University of Cambridge International Examinations is part of the Cambridge Assessment Group. Cambridge Assessment is the brand name of University of Cambridge Local Examinations Syndicate (UCLES), which is itself a department of the University of Cambridge.