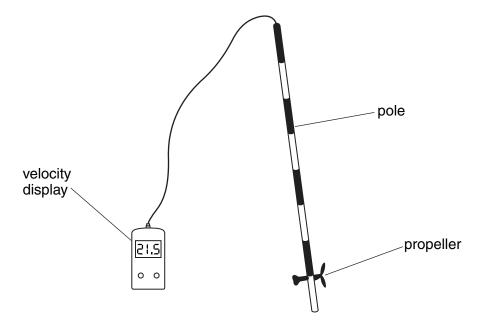

|
| 5. What do you like most about the national park?                                                                                     |
|                                                                                                                                       |
| 6. Suggest one improvement that would make your visit better.                                                                         |
|                                                                                                                                       |
| Thank you for your time.                                                                                                              |

Photograph B for Question 8



Fig. 14 for Question 8

# **Diagram of flowmeter**



# **BLANK PAGE**

# **BLANK PAGE**

University of Cambridge International Examinations is part of the Cambridge Assessment Group. Cambridge Assessment is the brand name of University of Cambridge Local Examinations Syndicate (UCLES), which is itself a department of the University of Cambridge.