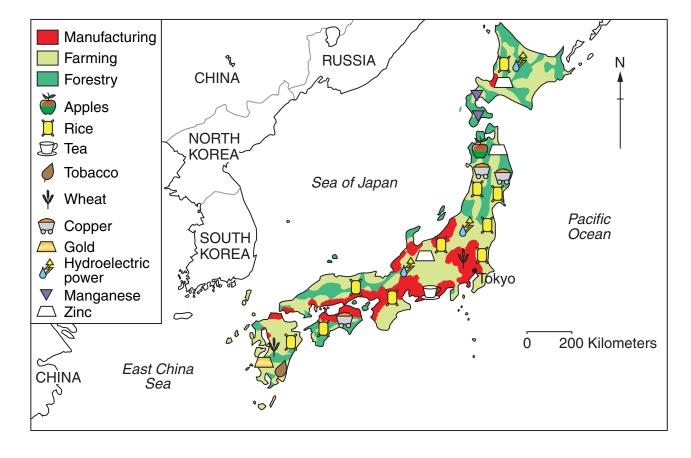

# UNIVERSITY OF CAMBRIDGE INTERNATIONAL EXAMINATIONS General Certificate of Education Ordinary Level

GEOGRAPHY 2217/23

Paper 2 May/June 2010

**INSERT** 

2 hours 15 minutes

# **READ THESE INSTRUCTIONS FIRST**

This Insert contains Photograph A for Question 3, Fig. 8 for Question 6, Figs. 9 and 10 for Question 7 and Photograph B and Fig. 14 for Question 8.

This Insert is **not** required by the Examiner.

This document consists of 6 printed pages and 2 blank pages.



### **Photograph A for Question 3**



Fig. 8 for Question 6



# Fig. 9 for Question 7

### First questionnaire

Hello, my name is Jo and I need to ask you some questions.

- 1. Where do you live?
- 2. How did you get here?
- 3. When did you last come here?
- 4. How far have you travelled today?
- 5. Do you like this national park?
- 6. What don't you like about it?
- 7. How old are you?

OK that's it.

# Fig. 10 for Question 7

# Second questionnaire

| Hello, I'm a student at the National School. Please could you answer five quick questions to help me complete my geography fieldwork? |
|---------------------------------------------------------------------------------------------------------------------------------------|
| Male Female